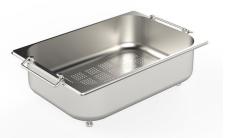

#### **OPTIONAL ACCESSORIES**

Chopping board (USA) 8644 034

Stainless steel plate rack 8100 154 \* only in combination with the accessory 8644 034

Stainless steel perforated pan 8154 000 \* only in combination with the accessory 8644 034

Twin Chopping Board 8644 102

Stainless Steel dishes holder 8100 303 \* only in combination with the accessory 8644 102

Stainless steel perforated pan 8151 000 \* only in combination with the accessory 8644 102