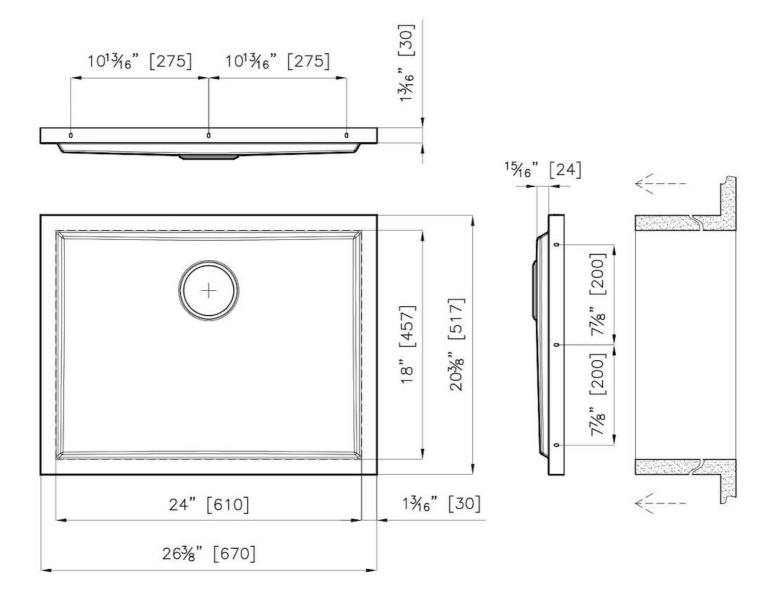

### DETAILS

| Series            | Phantom Base                              |
|-------------------|-------------------------------------------|
| Material          | AISI 304 stainless steel                  |
| Texture           | Foster brushed                            |
| Dimensions        | 26 <sup>3/8</sup> " x 20 <sup>3/8</sup> " |
| Standard fittings | Drain<br>Boxed packing                    |
| Built-in hole     | View technical data sheet                 |
| Bowl dimension    | 24" x 18"                                 |
| Number of bowls   | 1 bowl                                    |

| Waste fitting                   | 3,5" drain                                                                                                                                                                                                                                                                     |
|---------------------------------|--------------------------------------------------------------------------------------------------------------------------------------------------------------------------------------------------------------------------------------------------------------------------------|
| FEATURES                        |                                                                                                                                                                                                                                                                                |
| PHANTOM BASE 30 mm              | The Phantom BASE sink's bottoms are specifically engineered to be coupled with sinks made out of slabs. The perimetric trough makes for a simple and perfect installation. This version of Phantom BASE is meant for slabs of 30mm thickness.                                  |
| PHANTOM BASE WITHOUT<br>WELDING | The steel bottom Phantom BASE solves the problem of water draining of slab sinks, because<br>the slope built into the moulded bottom ensures perfect draining. The radius and sloped profile<br>of Phantom BASE guarantee great practicality and hygiene in everyday cleaning. |
| High thickness                  | 1.5 mm thick steel. A significant thickness, which guarantees the maximum sturdiness and durability.                                                                                                                                                                           |
| Small radius                    | Bowls with squared shapes with a modern design and an increased capacity, for a minimal aesthetics connected with an extreme practicity.                                                                                                                                       |
| Basket 3,5" waste fitting       | The drain is equipped with a large 3.5" drain, with the practical basket cap that prevents the discharge of solid parts.                                                                                                                                                       |

### **TECHNICAL DATA**