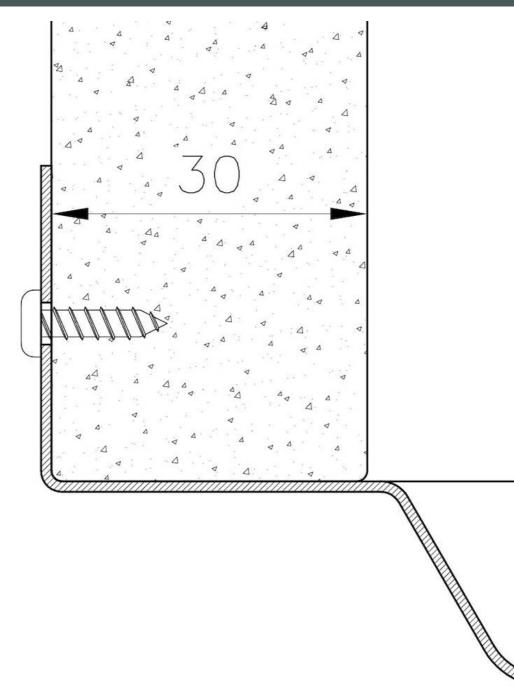

| Waste fitting                   | 3,5" drain                                                                                                                                                                                                                                                                     |
|---------------------------------|--------------------------------------------------------------------------------------------------------------------------------------------------------------------------------------------------------------------------------------------------------------------------------|
| FEATURES                        |                                                                                                                                                                                                                                                                                |
| PHANTOM BASE 30 mm              | The Phantom BASE sink's bottoms are specifically engineered to be coupled with sinks made out of slabs. The perimetric trough makes for a simple and perfect installation. This version of Phantom BASE is meant for slabs of 30mm thickness.                                  |
| PHANTOM BASE WITHOUT<br>WELDING | The steel bottom Phantom BASE solves the problem of water draining of slab sinks, because<br>the slope built into the moulded bottom ensures perfect draining. The radius and sloped profile<br>of Phantom BASE guarantee great practicality and hygiene in everyday cleaning. |
| High thickness                  | 1.5 mm thick steel. A significant thickness, which guarantees the maximum sturdiness and durability.                                                                                                                                                                           |
| Small radius                    | Bowls with squared shapes with a modern design and an increased capacity, for a minimal aesthetics connected with an extreme practicity.                                                                                                                                       |
| Basket 3,5" waste fitting       | The drain is equipped with a large 3.5" drain, with the practical basket cap that prevents the discharge of solid parts.                                                                                                                                                       |

### **TECHNICAL DATA**