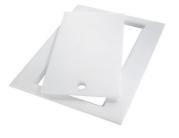

#### **OPTIONAL ACCESSORIES**

Chopping board (USA) 8644 034

Stainless steel plate rack 8100 154 \* only in combination with the accessory 8644 034

Stainless steel perforated pan 8154 000 \* only in combination with the accessory 8644 034