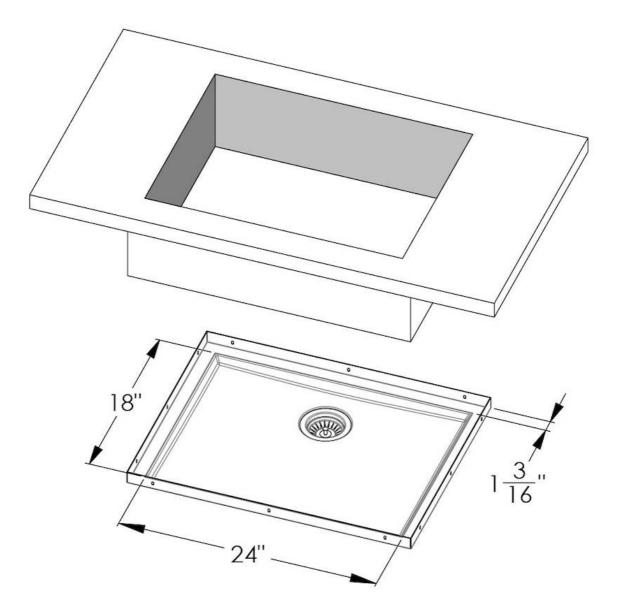

### DETAILS

| Series            | Phantom Base                              |
|-------------------|-------------------------------------------|
| Material          | AISI 304 stainless steel                  |
| Texture           | Foster brushed                            |
| Dimensions        | 26 <sup>3/8</sup> " x 20 <sup>3/8</sup> " |
| Standard fittings | Drain<br>Boxed packing                    |
| Built-in hole     | View technical data sheet                 |
| Bowl dimension    | 24" x 18"                                 |
| Number of bowls   | 1 bowl                                    |

| Waste fitting                   | 3,5" drain                                                                                                                                                                                                                                                                     |
|---------------------------------|--------------------------------------------------------------------------------------------------------------------------------------------------------------------------------------------------------------------------------------------------------------------------------|
| FEATURES                        |                                                                                                                                                                                                                                                                                |
| PHANTOM BASE 30 mm              | The Phantom BASE sink's bottoms are specifically engineered to be coupled with sinks made out of slabs. The perimetric trough makes for a simple and perfect installation. This version of Phantom BASE is meant for slabs of 30mm thickness.                                  |
| PHANTOM BASE WITHOUT<br>WELDING | The steel bottom Phantom BASE solves the problem of water draining of slab sinks, because<br>the slope built into the moulded bottom ensures perfect draining. The radius and sloped profile<br>of Phantom BASE guarantee great practicality and hygiene in everyday cleaning. |
| High thickness                  | 1.5 mm thick steel. A significant thickness, which guarantees the maximum sturdiness and durability.                                                                                                                                                                           |
| Small radius                    | Bowls with squared shapes with a modern design and an increased capacity, for a minimal aesthetics connected with an extreme practicity.                                                                                                                                       |
| Basket 3,5" waste fitting       | The drain is equipped with a large 3.5" drain, with the practical basket cap that prevents the discharge of solid parts.                                                                                                                                                       |

### **TECHNICAL DATA**