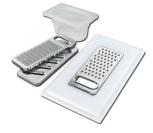

Grating kit complete with ring support and food collection tray 8159 101

\* only in combination with the accessory 8644 102

Waste disposer throat 8669 043