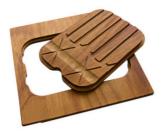

#### **OPTIONAL ACCESSORIES**

Chopping board (USA) 8644 034

Stainless steel plate rack 8100 154 \* only in combination with the accessory 8644 034

Stainless steel perforated pan 8154 000 \* only in combination with the accessory 8644 034

Twin Chopping Board 8644 102

Stainless Steel dishes holder 8100 303 \* only in combination with the accessory 8644 102

Stainless steel perforated pan 8151 000 \* only in combination with the accessory 8644 102