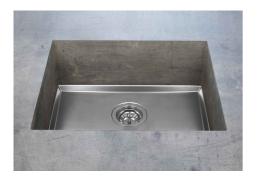

### Sink Phantom Base 24" x 18" (30mm thk)

Kitchen Sinks

Code: 5523 900

AISI 304 Stainless steel Foster brushed

### DETAILS

| Series            | Phantom Base                              |
|-------------------|-------------------------------------------|
| Material          | AISI 304 stainless steel                  |
| Texture           | Foster brushed                            |
| Dimensions        | 26 <sup>3/8</sup> " x 20 <sup>3/8</sup> " |
| Standard fittings | Drain<br>Boxed packing                    |
| Built-in hole     | View technical data sheet                 |
| Bowl dimension    | 24" x 18"                                 |
| Number of bowls   | 1 bowl                                    |

| Waste fitting                   | 3,5" drain                                                                                                                                                                                                                                                                     |
|---------------------------------|--------------------------------------------------------------------------------------------------------------------------------------------------------------------------------------------------------------------------------------------------------------------------------|
| FEATURES                        |                                                                                                                                                                                                                                                                                |
| PHANTOM BASE 30 mm              | The Phantom BASE sink's bottoms are specifically engineered to be coupled with sinks made out of slabs. The perimetric trough makes for a simple and perfect installation. This version of Phantom BASE is meant for slabs of 30mm thickness.                                  |
| PHANTOM BASE WITHOUT<br>WELDING | The steel bottom Phantom BASE solves the problem of water draining of slab sinks, because<br>the slope built into the moulded bottom ensures perfect draining. The radius and sloped profile<br>of Phantom BASE guarantee great practicality and hygiene in everyday cleaning. |
| High thickness                  | 1.5 mm thick steel. A significant thickness, which guarantees the maximum sturdiness and durability.                                                                                                                                                                           |
| Small radius                    | Bowls with squared shapes with a modern design and an increased capacity, for a minimal aesthetics connected with an extreme practicity.                                                                                                                                       |
| Basket 3,5" waste fitting       | The drain is equipped with a large 3.5" drain, with the practical basket cap that prevents the discharge of solid parts.                                                                                                                                                       |